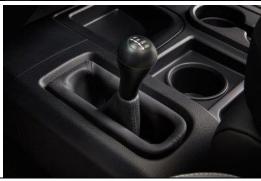

## Which Dodge Ram console do I need?

Old style

| Place | P

Step 2 – Do you have a 4x4 shifter on the <u>FLOOR</u>?

Step 3 – Do you have old style floor brackets?

To determine, slide passenger front seat forward. Look at the inner passenger seat rail, from the back seat. Do you see the circled black metal bracket? If so, you have the old style brackets. If not, you have the "hidden" new style brackets.