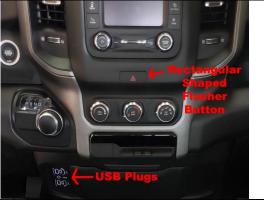

## Which Dodge Ram console do I need?

Old style

| Place | P

Step 2 – Do you have a 4x4 shifter on the <u>FLOOR</u>?

Step 3 – Do you have old style floor brackets?

To determine, slide passenger front seat forward. Look at the inner passenger seat rail, from the back seat. Do you see the circled black metal bracket? If so, you have the old style brackets. If not, you have the "hidden" new style brackets.