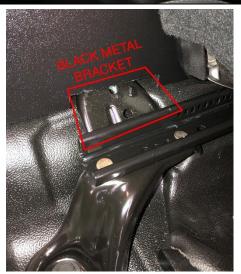

## Which Dodge Ram console do I need?

Old style

| Place | P

Step 2 – Do you have a 4x4 shifter on the <u>FLOOR</u>?

Step 3 – Do you have old style floor brackets?

To determine, slide passenger front seat forward. Look at the inner passenger seat rail, from the back seat. Do you see the circled black metal bracket? If so, you have the old style brackets. If not, you have the "hidden" new style brackets.